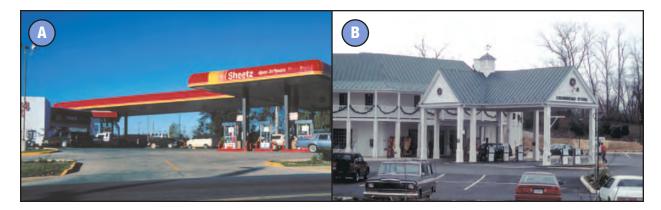

Activity 1: Like/Don't Like Photos - Page 1 (1/2)

Compare the sets of photos. Which would you rather have in your community and why?

## **1. Strip Malls**



### 2. Walkable Communities



# **3. Neighborhoods**



#### 4. Gas Stations



# **5. Cell Towers**



# 6. Old Buildings



Activity 1: Like/Don't Like Worksheet

Team Name

**Look at Like/Don't Like photos.** Describe how you feel about the image by placing an X in the space that indicates how you feel. Comment on why you like or dislike the picture and how you could change what you don't like.

| Community<br>Happenings | L like it | <b>Ambivalent</b> | I don't like it | Comments |
|-------------------------|-----------|-------------------|-----------------|----------|
| 1a.                     |           |                   |                 |          |
| 1b.                     |           |                   |                 |          |
| 2a.                     |           |                   |                 |          |
| 2b.                     |