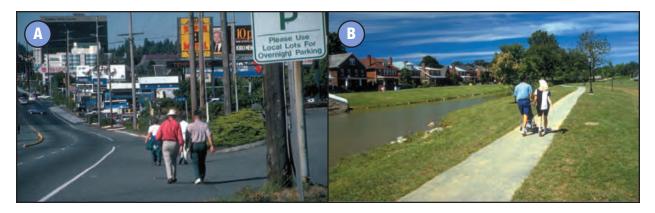

Activity 1: Like/Don't Like Photos - Page 1 (1/2)

Compare the sets of photos. Which would you rather have in your community and why?

## **1. Strip Malls**



### 2. Walkable Communities



# **3. Neighborhoods**



#### 4. Gas Stations



# **5. Cell Towers**



# 6. Old Buildings



Activity 1: Like/Don't Like Worksheet

Team Name

**Look at Like/Don't Like photos.** Describe how you feel about the image by placing an X in the space that indicates how you feel. Comment on why you like or dislike the picture and how you could change what you don't like.

| Community<br>Happenings | L like it | <b>Ambivalent</b> | I don't like it | Comments |
|-------------------------|-----------|-------------------|-----------------|----------|
| 1a.                     |           |                   |                 |          |
| 1b.                     |           |                   |                 |          |
| 2a.                     |           |                   |