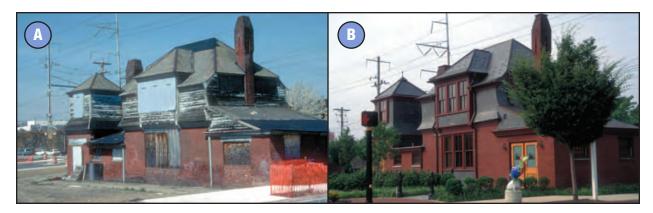

# 6. Old Buildings

Activity 1: Like/Don't Like Worksheet

Team Name

**Look at Like/Don't Like photos.** Describe how you feel about the image by placing an X in the space that indicates how you feel. Comment on why you like or dislike the picture and how you could change what you don't like.