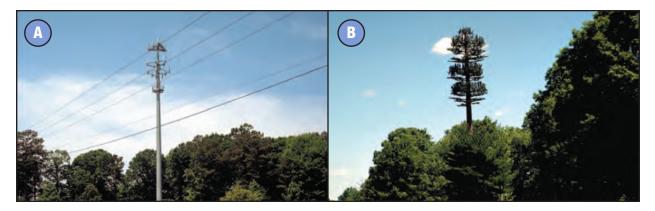

Activity 1: Like/Don't Like Photos - Page 1 (1/2)

Compare the sets of photos. Which would you rather have in your community and why?

## **1. Strip Malls**



### 2. Walkable Communities



# **3. Neighborhoods**



#### 4. Gas Stations



# **5. Cell Towers**



# 6. Old Buildings



Activity 1: Like/Don't Like Worksheet

Team Name

**Look at Like/Don't Like photos.** Describe how you feel about the image by placing an X in the space that indicates how you feel. Comment on why you like or dislike the picture and how you could change what you don't like.

| Community<br>Happenings | L like it | <b>Ambivalent</b> | I don't like it | Comments |
|-------------------------|-----------|-------------------|-----------------|----------|
| 1a.                     |           |                   |                 |          |
| 1b.                     |           |                   |                 |          |
| 2a.                     |           |                   |                 |          |
| 2b.                     |           |