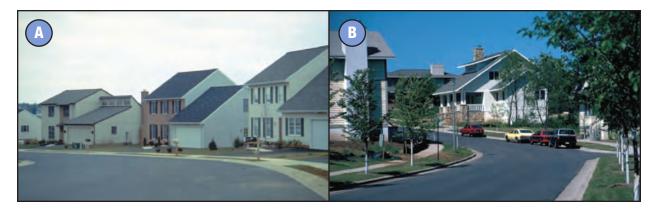

Activity 1: Like/Don't Like Photos - Page 1 (1/2)

Compare the sets of photos. Which would you rather have in your community and why?

## **1. Strip Malls**



### 2. Walkable Communities



# **3. Neighborhoods**



#### 4. Gas Stations



# **5. Cell Towers**



# 6. Old Buildings



Activity 1: Like/Don't Like Worksheet

Team Name

**Look at Like/Don't Like photos.** Describe how you feel about the image by placing an X in the space that indicates how you feel. Comment on why you like or dislike the picture and how you could change what you don't like.

| Community<br>Happenings | L like it | <b>Ambivalent</b> | I don't like it | Comments |
|-------------------------|-----------|-------------------|-----------------|----------|
| 1a.                     |           |                   |                 |          |
| 1b.                     |           |                   |                 |          |
| 2a.                     |           |                   |                 |          |
| 2b.