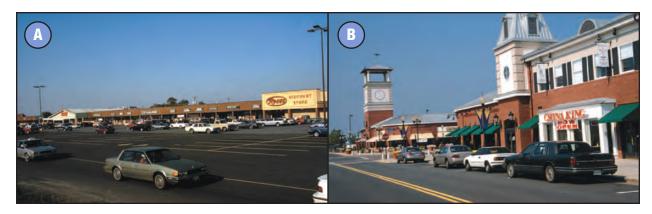

Activity 1: Like/Don't Like Photos - Page 1 (1/2)

Compare the sets of photos. Which would you rather have in your community and why?

## **1. Strip Malls**



### 2. Walkable Communities



# **3. Neighborhoods**



#### 4. Gas Stations



# **5. Cell Towers**



# 6. Old Buildings



Activity 1: Like/Don't Like Worksheet

Team Name

**Look at Like/Don't Like photos.** Describe how you feel about the image by placing an X in the space that indicates how you feel. Comment on why you like or dislike the picture and how you could change what you don't like.

| Community<br>Happenings | L like it | <b>Ambivalent</b> | I don't like it | Comments |
|-------------------------|-----------|-------------------|-----------------|----------|
| 1a.                     |           |                   |                 |          |
| 1b.                     |           |                   |                 |          |
| 2a.                     |           |